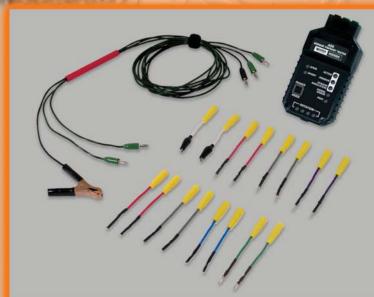

## **Kit Contents:**

- Main unit
- 14 Male/Female Flex Probe Adapters
- 2 Alligator Clip Flex Probes
- Test lead set (3 leads)

hickok-inc.com waekon.com

**W**AEKON