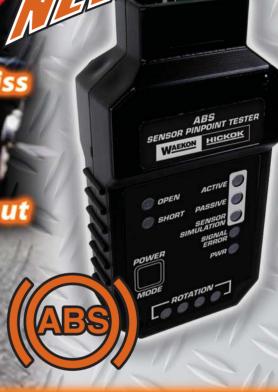

## ABS SENSORTESTER

The quickest most comprehensive Wheel Speed Sensor diagnostic tester available!

Works on ALL old and new style swheel speed sensors

Identify problems DVOM's will miss

Identify sensor shorts or opens

Visually verify sensor signal output

Signal simulation enables easy wire harness testing

The ABS Sensor Pinpoint Tester is the quickest way to verify proper wheel speed sensor operation. Simply connect the tester to the sensor and spin the wheel.

The parade of LED's provide visual confirmation of signal output. The signal error LED indicates erratic or intermittent signal output.

When used with a scan tool that provides wheel speed sensor data, the Signal simulation feature simplifies pinpointing wire harness problems.