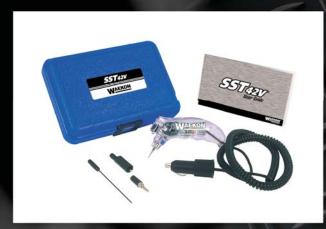

w - Super Bright LED Headlamp, great for working under dash, under hood or behind door panels.

- New Dual Audible Tone and bicolor LED indicate power, ground or open circuits.
- Includes: 4" probe extension, screw-on alligator clip, and banana plug.
- Rugged blow molded case

**42 Volt hybrid compatible** 

Computer airbag safe

High intensity Super sharp stainless steel tip

**Dual tone** beeper

Indicates power, ground & opens on 6/12/24/42V

Screw-on alligator clip

extension

Banana pluq

## Includes:

- SST 42V Pistol Probe
- 4" Probe Extension
- Screw-on Alligator Clip
- Banana Pluq
- **Blow Molded Case**
- User Guide

TOLL FREETECHSUPPORT 800/342-5080

WANTAMAR TOTHER TOTHER THE

a division of Hickok