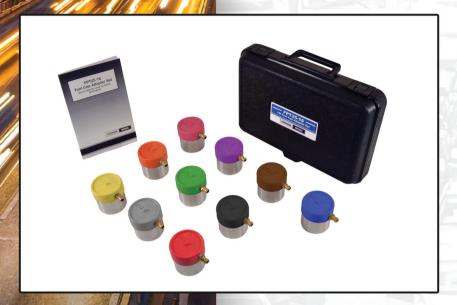

# FPT25-16 Fuel Cap Adapter Set

For use with any Hickok/Waekon fuel cap pressure tester. Backed by a Limited Lifetime Warranty.

#### Kit Contents:

- Ten BAR Certified adapters and vehicle specific lookup tables for easy adapter selection.
- FPT25-16 manual: 2016 Vehicle Look Up Tables

If you need to order additional fuel cap adapters to update your kit to the current requirements, please contact Hickok/Waekon Customer service (1-800-342-5080) for pricing and delivery.