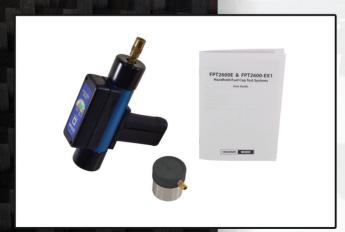

### FPT2600E Fuel Cap Pressure Test Base Kit

The handheld fuel cap tester electronically tests a fuel cap's ability to hold pressure. Pass/Fail test results in 10 seconds.

### Kit Contents:

- Battery operated handheld tester
- BAR certified Black cap adapter (FPT25-4) test all standard threaded caps on foreign and domestic vehicles
- Brightly colored LEDs indicate NO LEAK, PASS or FAIL
- · Instruction manual

Hickok/Waekon Fuel Cap Testers with the FPT25-4 black adapter that is included in the kit, works with any Stant Fuel Cap Adapter including the Pass and Fail standard caps.

**HICKOK** 

WAEKON