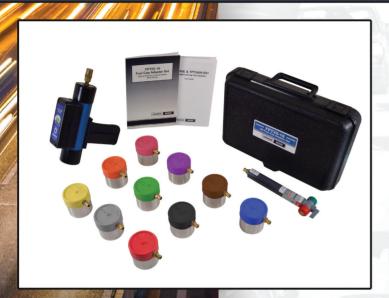

## FPT2600EX1 I/M Fuel Cap Pressure Test Kit

Inspection grade fuel cap test kit designed for use in State Inspection and Maintenance programs.\* Electronically test fuel caps ability to hold pressure to EPA standards. The tester provides Pass/Fail test results in 10 seconds. Adapters backed by a Limited Lifetime Warranty.

### Kit Contents:

- Battery operated handheld tester
- Set of 10 cap adapters that meet EPA standards for recommended fleet coverage
- FPT26-21 Pass/Fail Standard for daily calibration checks
- Brightly colored LEDs indicate NO LEAKS, PASS or FAIL
- FPT25-16 manuals: 2016 Vehicle Look Up Tables
  & Instruction Manual

Hickok/Waekon Fuel Cap Testers with the FPT25-4 black adapter that is included in the kit, works with any Stant Fuel Cap Adapter including the Pass and Fail standard caps.

\*Please contact the appropriate Government Agency to identify which Fuel Cap Testing equipment is approved for your State/County Emissions Testing program.