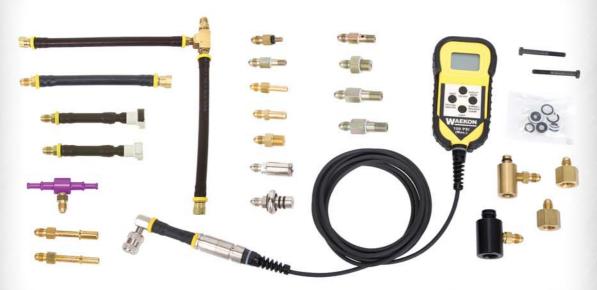

# Multi-Port Fuel Injection Crand Master Kit with Digital Remote Gauge

# • 100 PSI Digital Gauge with Remote Readout

- -12 foot cable, and Min/Max Capture are ideal for fast and safe road testing
- -Provides superior accuracy for injector pressure drop testing.
- -Displays PSI, inHg, KPA and BAR. No need to convert measurements.

#### Kit includes:

- Digital Gauge: Accuracy +/-1% over the full range 0 to 100 psi.
- · 22 adapter fittings guaranteed to fit all Foreign and Domestic MPI Engines.
- · Durable storage case.
- · Limited Lifetime warranty on all hard parts.