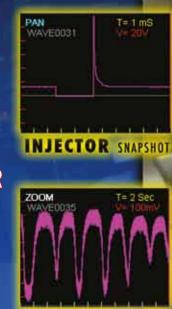

## **Color LCD Display**

Easy viewing of waveform time and voltage scale.

USER GUIDE

AUTO WAVE

Kit Includes: AutoWave, Signal Probe Extender Cable, 4GB SD Card & Adapter, Ground Cable and Storage Case

**IGNITION SYSTEMS FUEL INJECTORS** MASS AIR FLOW **OXYGEN SENSOR** THROTTLE POSITION SENSOR **CRANK AND CAM** PULSE WIDTH MODULATED **COMPONENTS** AND MUCH MORE...

## **Zoom and Pan**

Adjust the view of the signal for a more detailed waveform.