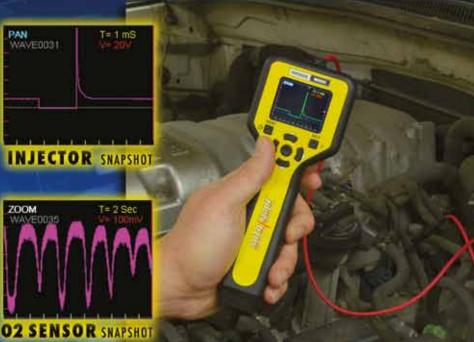

# SCOPE OUT VOLTAGE WITHOUT THE SCOPE!

Quickly and easily verify that signals and voltages are present in waveform format using a voltage/time scale all without a scope and with more detail than a DVOM.

## **Color LCD Display**

Easy viewing of waveform time and voltage scale.

USER GUIDE

AUTO WAVE

Kit Includes: AutoWave, Signal Probe Extender Cable, 4GB SD Card & Adapter, Ground Cable and Storage Case

**IGNITION SYSTEMS FUEL INJECTORS** MASS AIR FLOW **OXYGEN SENSOR** THROTTLE POSITION SENSOR **CRANK AND CAM** PULSE WIDTH MODULATED **COMPONENTS** AND MUCH MORE...

## **Zoom and Pan**

Adjust the view of the signal for a more detailed waveform.