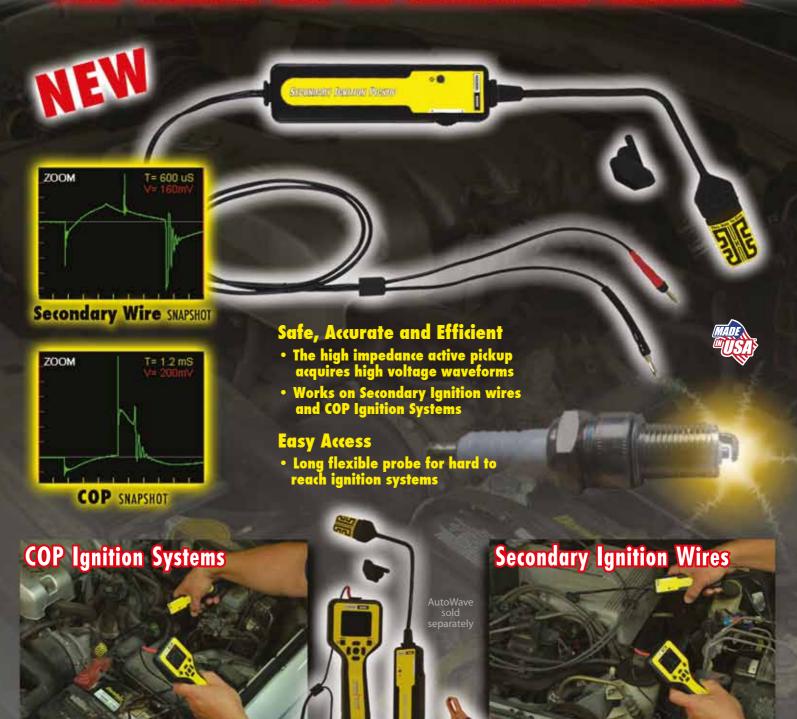

# SECONDARY IGNITION PICKUP ADAPTER

Your Window into the combustion chamber

Specifically designed to work with the AutoWave